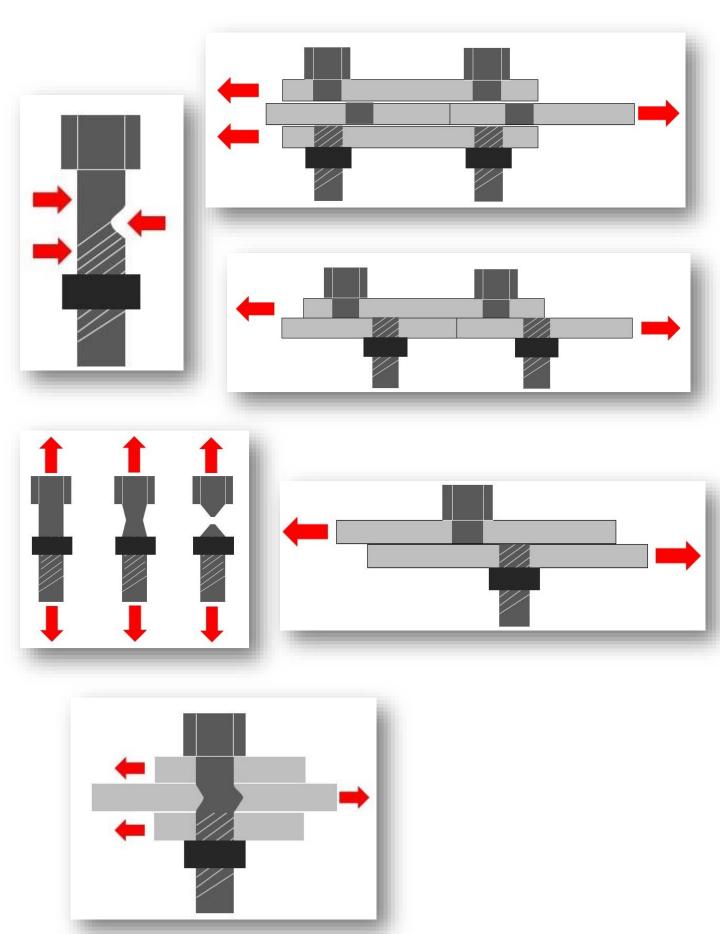

## Click here to start

Which diagram shows tensile failure of Bolt?

Which diagram shows bending failure of Bolt?

Which diagram shows bearing failure of Bolt?

Which diagram shows double shear failure of Bolt?

Which diagram shows single plane shear failure of Bolt in Butt Joint?

Which diagram shows shear failure of Bolt in Lap Joint?