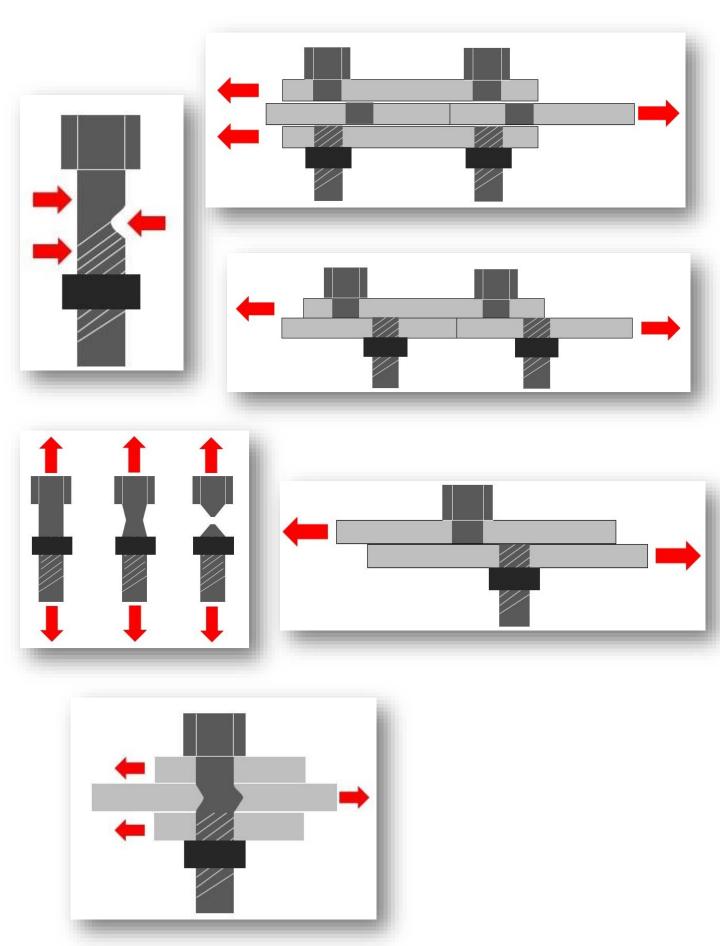

## What's in the Sheet:

- 1. Diagrams showing joint failure modes due to bolts
- 2. Try clicking the relevant image of failure as asked in the question

Use <u>Adobe PDF reader</u> for better viewing on mobile and interactive experience since default PDF reader of most mobile device does not allow interactive content in PDF

## Click here to start

Which diagram shows tensile failure of Bolt?

Which diagram shows bending failure of Bolt?

Which diagram shows bearing failure of Bolt?

Which diagram shows double shear failure of Bolt?

Which diagram shows single plane shear failure of Bolt in Butt Joint?

Which diagram shows shear failure of Bolt in Lap Joint?