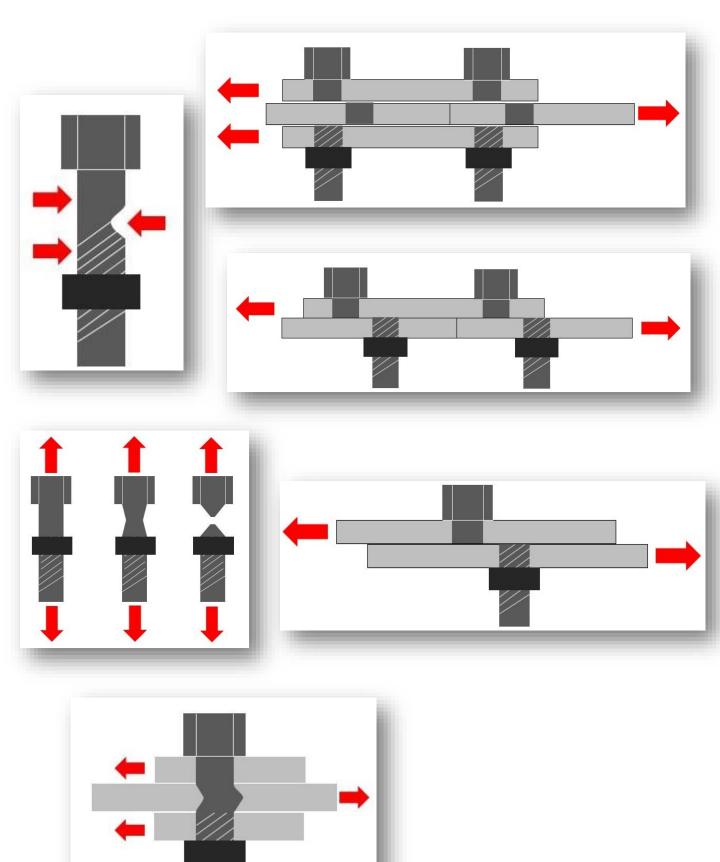

## What's in the Sheet:

- 1. Diagrams showing joint failure modes due to bolts
- 2. Try clicking the relevant image of failure as asked in the question

Use <u>Adobe PDF reader</u> for better viewing on mobile and interactive experience since default PDF reader of most mobile device does not allow interactive content in PDF

## Click here to start

Which diagram shows tensile failure of Bolt?

Which diagram shows bending failure of Bolt?

Which diagram shows bearing failure of Bolt?

Which diagram shows double shear failure of Bolt?

Which diagram shows single plane shear failure of Bolt in Butt Joint?

Which diagram shows shear failure of Bolt in Lap Joint?