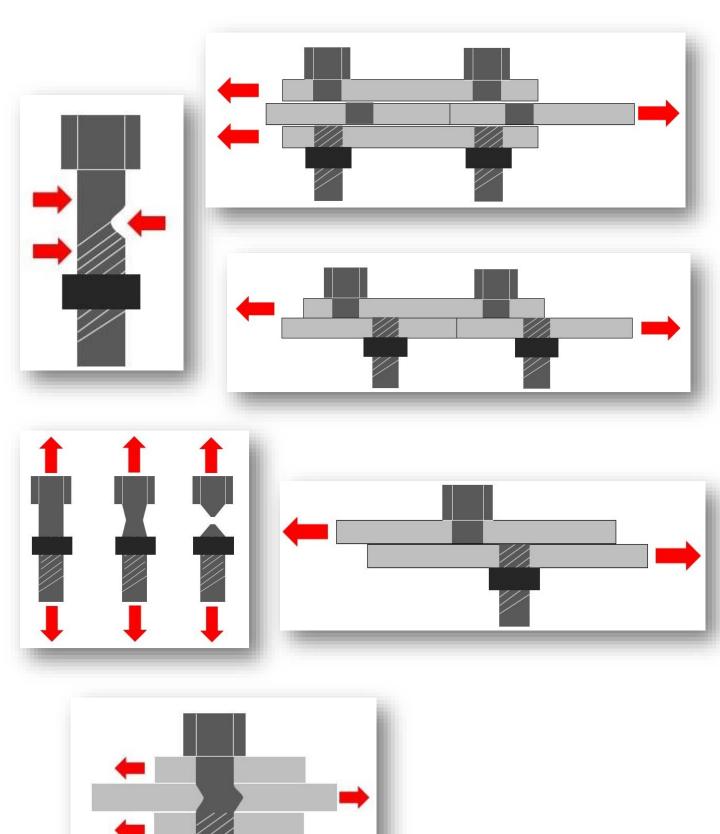

## What's in the Sheet:

- 1. Diagrams showing joint failure modes due to bolts
- 2. Try clicking the relevant image of failure as asked in the question

Use <u>Adobe PDF reader</u> for better viewing on mobile and interactive experience since default PDF reader of most mobile device does not allow interactive content in PDF

## Click here to start

Which diagram shows tensile failure of Bolt?

Which diagram shows bending failure of Bolt?

Which diagram shows bearing failure of Bolt?

Which diagram shows double shear failure of Bolt?

Which diagram shows single plane shear failure of Bolt in Butt Joint?

Which diagram shows shear failure of Bolt in Lap Joint?