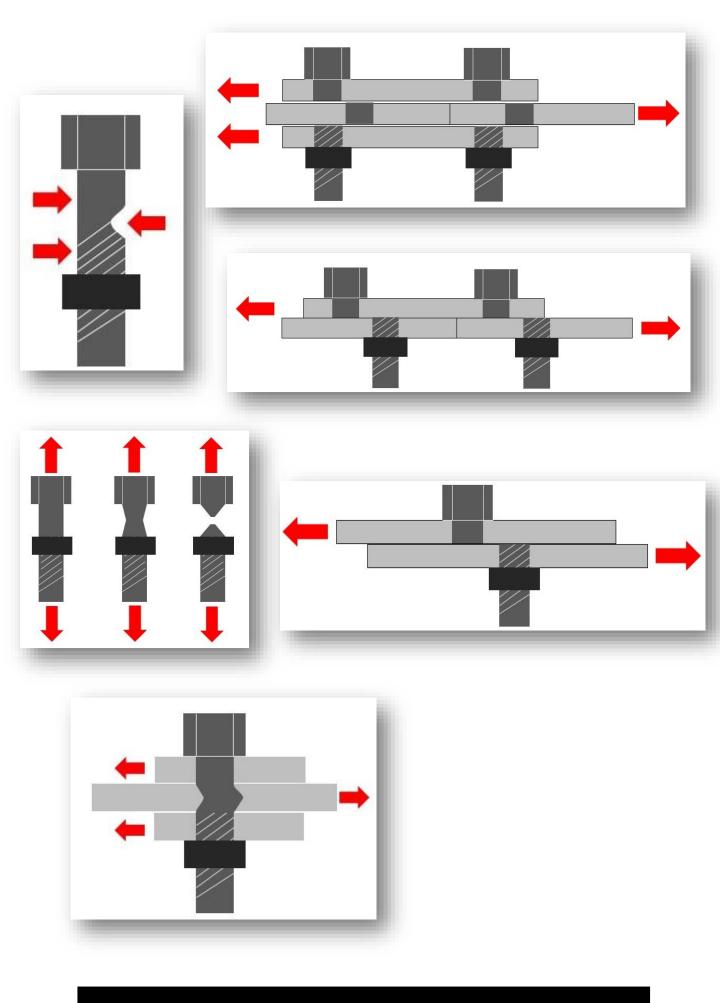

## What's in the Sheet:

- 1. Diagrams showing joint failure modes due to bolts
- 2. Try clicking the relevant image of failure as asked in the question

Use <u>Adobe PDF reader</u> for better viewing on mobile and interactive experience since default PDF reader of most mobile device does not allow interactive content in PDF

## Click here to start

Which diagram shows tensile failure of Bolt?

Which diagram shows bending failure of Bolt?

Which diagram shows bearing failure of Bolt?

Which diagram shows double shear failure of Bolt?

Which diagram shows single plane shear failure of Bolt in Butt Joint?

Which diagram shows shear failure of Bolt in Lap Joint?