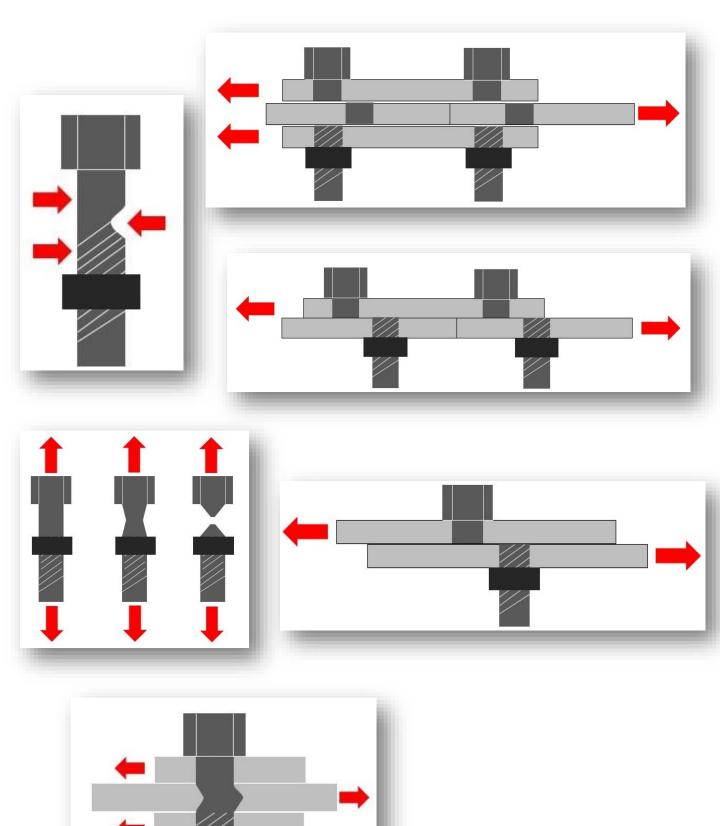

## Click here to start

Which diagram shows tensile failure of Bolt?

Which diagram shows bending failure of Bolt?

Which diagram shows bearing failure of Bolt?

Which diagram shows double shear failure of Bolt?

Which diagram shows single plane shear failure of Bolt in Butt Joint?

Which diagram shows shear failure of Bolt in Lap Joint?