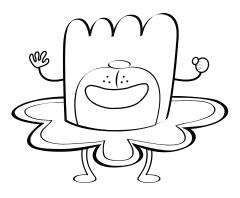

# Meet Floyd

Floyd is a very talkative dog. He loves reading and writing just as much as we do! In his favorite game, Floyd gets to ride in a hot air balloon, but he can't make it without the help of some clever early readers. Kids will pop balloons to help Floyd make it off the ground.

#### Let's color Floyd!

Read the sentences out loud to your child. Have her trace each dotted word. Don't forget to color in the picture of Floyd!

Floyd is OUTO .

Trace the shape that matches Floyd.

# How to Draw Floyd

| First draw a rectangle |
|------------------------|
| for Floyd's body.      |

Now add zigzag ears.

Add 2 ovals for his belly and his muzzle.

Add stick legs at the corners.

Add stick arms, with round fists on his hips.

Give him a crescentshaped tail.

His eyes are circles with black dots in the middle.

Don't forget his eyebrows!

Last, Floyd needs an oval nose and mouth, with whisker dots.