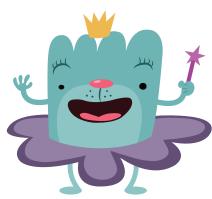

## **Meet TuTu**

TuTu is the Fairy God-monster of Knowhere, here to grant kids with knowledge. TuTu loves to fly using its skirt as a helicopter. With a wave of the wand, TuTu will help kids find their way through many reading challenges of Knowhere.

#### Let's color TuTu!

Read each sentence out loud to your child. Have him trace each dotted word. Then he'll add the right colors to the picture of TuTu.

TuTu's body is 1001.

TuTu's skirt is OUTO 0.

TuTu's wand is OK.