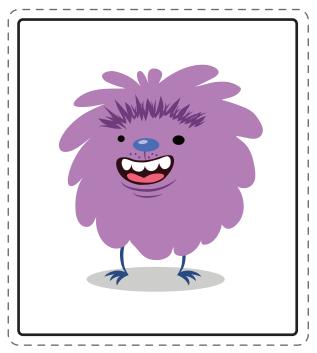

# **Meet Roly**

Roly is a special kind of tabby cat. Instead of walking he likes to roll from place to place. He and Floyd go on a lot of adventures together. Roly is always hungry for knowledge and loves to help kids eat up knowledge too.

#### Let's color Roly!

Read each sentence out loud to your child. Have her trace each dotted word. Then she'll add the right colors to the picture of Roly.