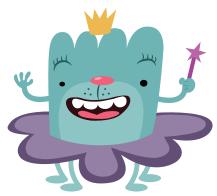

## **Meet TuTu**

TuTu is the Fairy God-monster of Knowhere, here to grant kids with knowledge. TuTu loves to fly using its skirt as a helicopter. With a wave of the wand, TuTu will help kids find their way through many reading challenges of Knowhere.

#### Let's color TuTu!

Read each sentence out loud to your child. Have him trace each dotted word. Then he'll add the right colors to the picture of TuTu.

TuTu's body is 1001.

TuTu's skirt is OUTO 0.

TuTu's wand is OK.