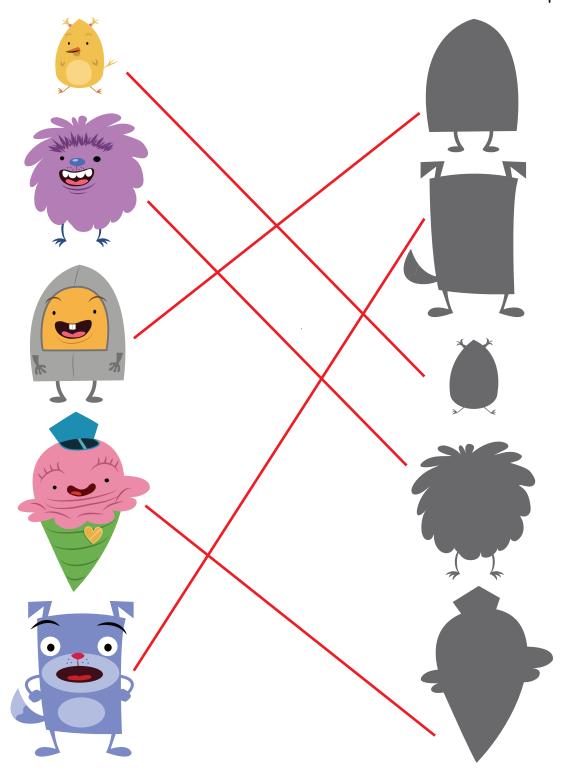

#### **Whose Shadow?**

The creatures of Knowhere love to play hide and seek.

Draw a line to match each creature to its shadow shape!