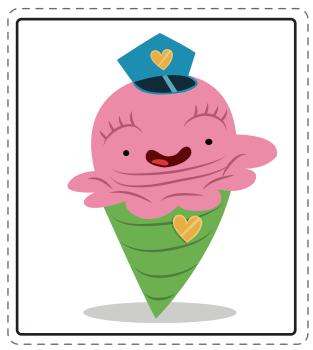

# Meet Officer Ice Cream

Officer Ice Cream is the community helper of Knowhere. She makes sure everyone plays nice and stays on task with their learning. But she really likes to have fun too! Her favorite activities are driving the bus to school and taking photos of silly things around the Land of Knowhere.

Read each sentence out loud to your child. Have him trace each dotted word. Then he'll color in the picture of Officer Ice Cream.

Ice Cream's head is O NK.

Her cone is 0 1001.

Her hat is 000.