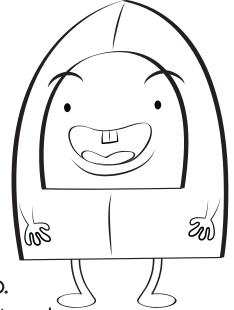

# Meet Officer Ice Cream

Officer Ice Cream is the community helper of Knowhere. She makes sure everyone plays nice and stays on task with their learning. But she really likes to have fun too! Her favorite activities are driving the bus to school and taking photos of silly things around the Land of Knowhere.

Read each sentence out loud to your child. Have him trace each dotted word. Then he'll color in the picture of Officer Ice Cream.

Ice Cream's head is O NK.

Her cone is 0 1001.

Her hat is 000.