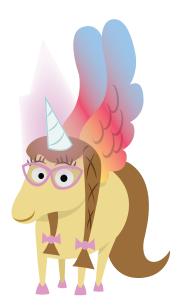

#### **Connect the Dots**

Which character is this? Count to 12 and connect the dots to find out! Then color the picture.