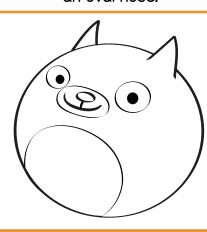

# How to Draw Roly

Start by drawing a circle.

Draw 2 triangle ears.

Add ovals for his belly and his muzzle.

Give him a smile and an oval nose.

Now use a circle and a crescent shape for his legs.

Draw his paws using little circles or ovals.

Add a curvy tail and some curvy eyebrows.

Add triangle stripes and you're all done!