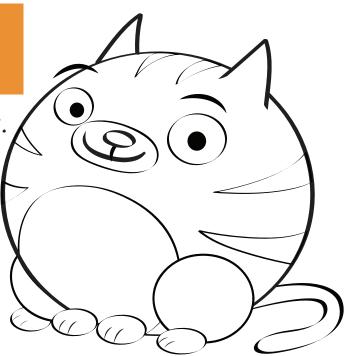

# **Meet Roly**

Roly is a special kind of tabby cat. Instead of walking he likes to roll from place to place. He and Floyd go on a lot of adventures together. Roly is always hungry for knowledge and loves to help kids eat up knowledge too.

#### Let's color Roly!

Read each sentence out loud to your child. Have her trace each dotted word. Then she'll add the right colors to the picture of Roly.