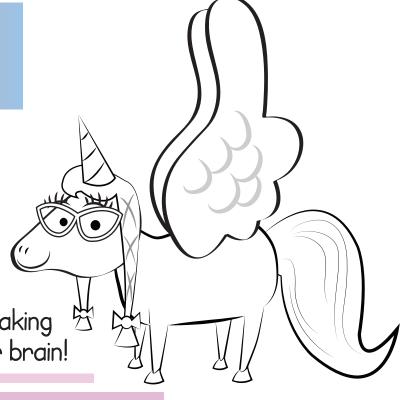

#### Meet Penelope

Penelope is the most clever character in the Land of Knowhere. She loves to help kids learn, and it is her job to make sure everyone gets to school on time. Play some memory games and word-making games with her to build your brain!

#### Let's color Penelope!

Read each sentence out loud to your child. Have him trace each dotted word. Then he'll add the right colors to the picture of Penelope.

Penelope is Uellow.

She has Orown hair.

Her wings are 1010000.