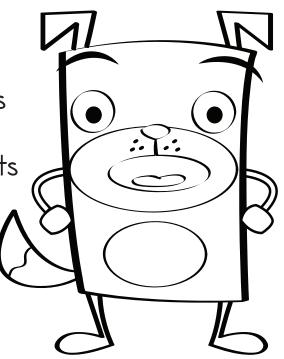

# Meet Floyd

Floyd is a very talkative dog. He loves reading and writing just as much as we do! In his favorite game, Floyd gets to ride in a hot air balloon, but he can't make it without the help of some clever early readers. Kids will pop balloons to help Floyd make it off the ground.

#### Let's color Floyd!

Read the sentences out loud to your child. Have her trace each dotted word. Don't forget to color in the picture of Floyd!

Floyd is OUTO .

Trace the shape that matches Floyd.