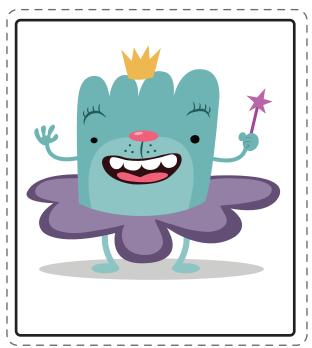

## **Meet TuTu**

TuTu is the Fairy God-monster of Knowhere, here to grant kids with knowledge. TuTu loves to fly using its skirt as a helicopter. With a wave of the wand, TuTu will help kids find their way through many reading challenges of Knowhere.

#### Let's color TuTu!

Read each sentence out loud to your child. Have him trace each dotted word. Then he'll add the right colors to the picture of TuTu.

TuTu's body is 1001.

TuTu's skirt is OUTO 0.

TuTu's wand is OK.