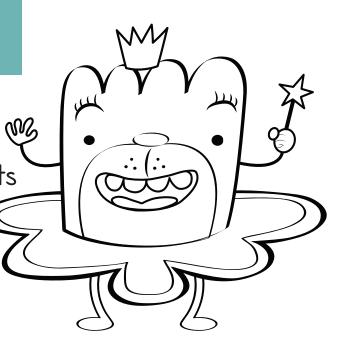

## **Meet TuTu**

TuTu is the Fairy God-monster of Knowhere, here to grant kids with knowledge. TuTu loves to fly using its skirt as a helicopter. With a wave of the wand, TuTu will help kids find their way through many reading challenges of Knowhere.

#### Let's color TuTu!

Read each sentence out loud to your child. Have him trace each dotted word. Then he'll add the right colors to the picture of TuTu.

TuTu's body is 1001.

TuTu's skirt is OUTO 0.

TuTu's wand is OK.