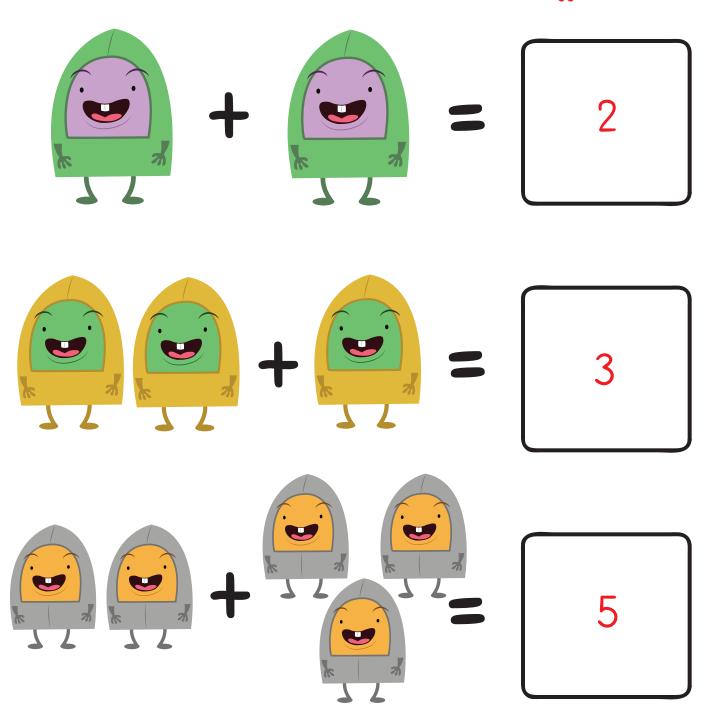

#### **Count Muggo!**

Yikes! It looks like the Muggos have been busy with the copy machine. Add up each group of Muggos!

Bonus: How many Muggos are on this page in all?

#### Count Muggo!

Yikes! It looks like the Muggos have been busy with the copy machine. Add up each group of Muggos!

Bonus: How many Muggos are on this page in all? There are 10 Muggos!