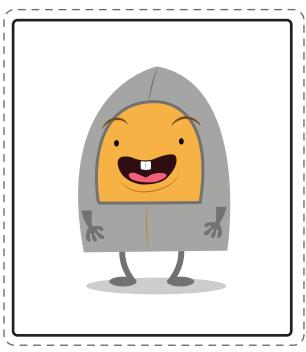

#### **Meet Cuz Cuz**

Cuz Cuz is a wild creature of the Land of Knowhere. He loves to play in the mud and is eager to help you play some fun games. However, he's mischievous too. He'll eat up words or letters that are left lying around Knowhere. See if you can catch him in time for a bath!

Read each sentence out loud to your child. Have her trace each dotted word. Then she'll add the right colors to the picture of Cuz Cuz.

Cuz Cuz is purple.

His nose is blue.

His feet are blue.