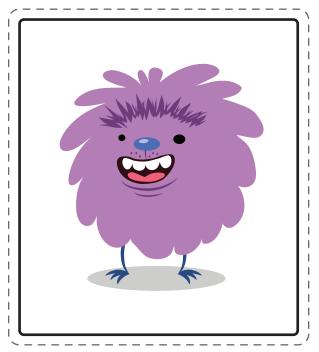

#### **Meet Muggo**

Muggo is everyone's favorite minion. He was created in a laboratory in Knowhere long ago, and now he is here to serve your every need. His favorite activity is creating copies of himself. He and the other Muggos love to host games in the lab. They'll need your help to power their creations!

#### Let's color Muggo!

Read each sentence out loud to your child. Have her trace each dotted word. Then she'll add the right colors to the picture of Muggo.

Muggo's face is Oronge.

His coat is Oronge.

Trace the shape that matches Muggo.