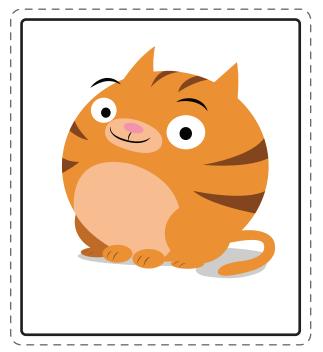

# **Meet Roly**

Roly is a special kind of tabby cat. Instead of walking he likes to roll from place to place. He and Floyd go on a lot of adventures together. Roly is always hungry for knowledge and loves to help kids eat up knowledge too.

#### Let's color Roly!

Read each sentence out loud to your child. Have her trace each dotted word. Then she'll add the right colors to the picture of Roly.