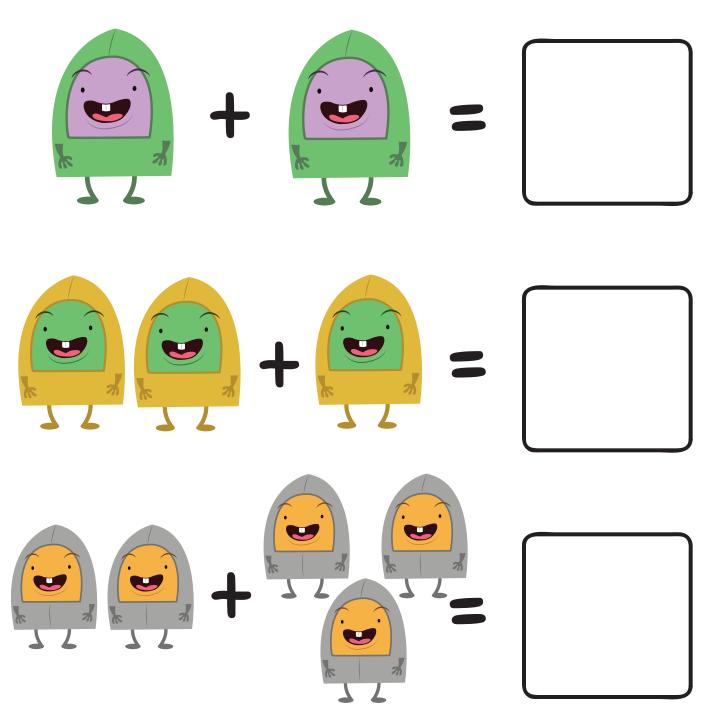

#### **Count Muggo!**

Yikes! It looks like the Muggos have been busy with the copy machine. Add up each group of Muggos!

Bonus: How many Muggos are on this page in all?

#### Count Muggo!

Yikes! It looks like the Muggos have been busy with the copy machine. Add up each group of Muggos!

Bonus: How many Muggos are on this page in all? There are 10 Muggos!