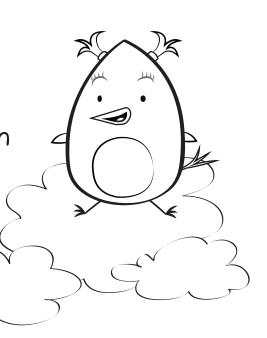

#### Meet Penelope

Penelope is the most clever character in the Land of Knowhere. She loves to help kids learn, and it is her job to make sure everyone gets to school on time. Play some memory games and word-making games with her to build your brain!

#### Let's color Penelope!

Read each sentence out loud to your child. Have him trace each dotted word. Then he'll add the right colors to the picture of Penelope.

Penelope is Uellow.

She has Orown hair.

Her wings are 1010000.