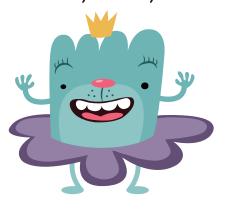

## **Meet TuTu**

TuTu is the Fairy God-monster of Knowhere, here to grant kids with knowledge. TuTu loves to fly using its skirt as a helicopter. With a wave of the wand, TuTu will help kids find their way through many reading challenges of Knowhere.

#### Let's color TuTu!

Read each sentence out loud to your child. Have him trace each dotted word. Then he'll add the right colors to the picture of TuTu.

TuTu's body is 1001.

TuTu's skirt is OUTO 0.

TuTu's wand is OK.