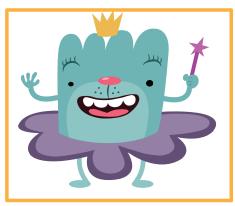

## **Meet TuTu**

TuTu is the Fairy God-monster of Knowhere, here to grant kids with knowledge. TuTu loves to fly using its skirt as a helicopter. With a wave of the wand, TuTu will help kids find their way through many reading challenges of Knowhere.

#### Let's color TuTu!

Read each sentence out loud to your child. Have him trace each dotted word. Then he'll add the right colors to the picture of TuTu.

TuTu's body is 1001.

TuTu's skirt is OUTO 0.

TuTu's wand is OK.