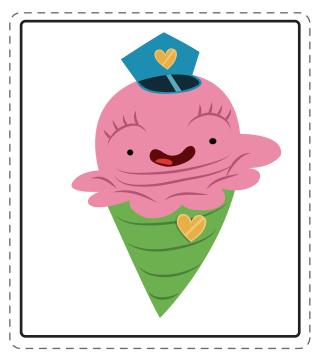

# Meet Officer Ice Cream

Officer Ice Cream is the community helper of Knowhere. She makes sure everyone plays nice and stays on task with their learning. But she really likes to have fun too! Her favorite activities are driving the bus to school and taking photos of silly things around the Land of Knowhere.

Read each sentence out loud to your child. Have him trace each dotted word. Then he'll color in the picture of Officer Ice Cream.

Ice Cream's head is O NK.

Her cone is 0 1001.

Her hat is 000.