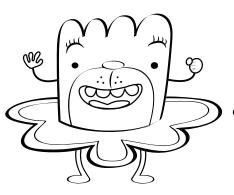

## **Meet TuTu**

TuTu is the Fairy God-monster of Knowhere, here to grant kids with knowledge. TuTu loves to fly using its skirt as a helicopter. With a wave of the wand, TuTu will help kids find their way through many reading challenges of Knowhere.

#### Let's color TuTu!

Read each sentence out loud to your child. Have him trace each dotted word. Then he'll add the right colors to the picture of TuTu.

TuTu's body is 1001.

TuTu's skirt is OUTO 0.

TuTu's wand is OK.