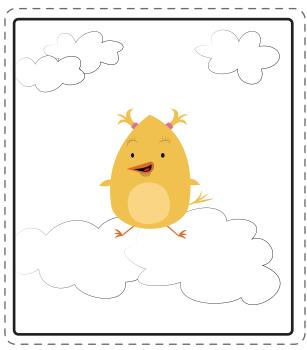

## **Meet Birdee**

Birdee is one of the most mischievous creatures of Knowhere. She'll fly off with your books to build her nest, or she'll jumble up the pages so you have to put them back in order again. Even though she's a handful, Birdee is so smart, she gets away with just about anything!

#### Let's color Birdee!

Read the questions out loud to your child. Have him trace each answer. Don't forget to color the picture of Birdee!

# Birdee is Uellow.

Trace the shape that matches Birdee.