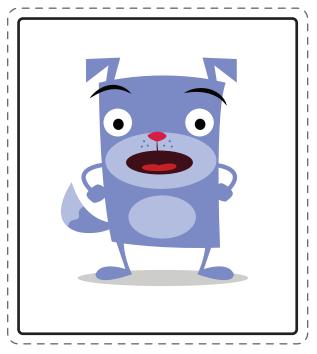

# Meet Floyd

Floyd is a very talkative dog. He loves reading and writing just as much as we do! In his favorite game, Floyd gets to ride in a hot air balloon, but he can't make it without the help of some clever early readers. Kids will pop balloons to help Floyd make it off the ground.

#### Let's color Floyd!

Read the sentences out loud to your child. Have her trace each dotted word. Don't forget to color in the picture of Floyd!

Floyd is OUTO .

Trace the shape that matches Floyd.