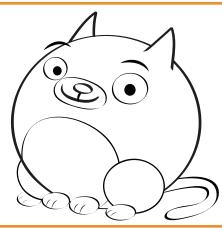

# How to Draw Roly

Start by drawing a circle.

Draw 2 triangle ears.

Add ovals for his belly and his muzzle.

Give him a smile and an oval nose.

Now use a circle and a crescent shape for his legs.

Draw his paws using little circles or ovals.

Add a curvy tail and some curvy eyebrows.

Add triangle stripes and you're all done!