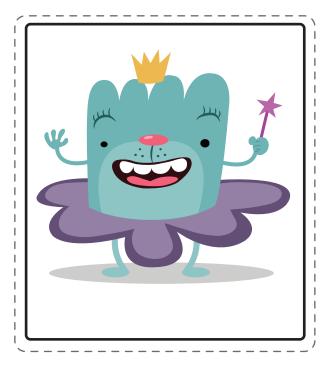

## **Meet TuTu**

TuTu is the Fairy God-monster of Knowhere, here to grant kids with knowledge. TuTu loves to fly using its skirt as a helicopter. With a wave of the wand, TuTu will help kids find their way through many reading challenges of Knowhere.

#### Let's color TuTu!

Read each sentence out loud to your child. Have him trace each dotted word. Then he'll add the right colors to the picture of TuTu.

TuTu's body is 1001.

TuTu's skirt is OUTO 0.

TuTu's wand is OK.