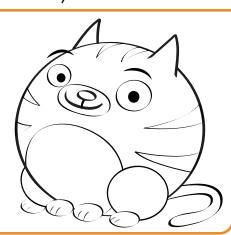

# How to Draw Roly

Start by drawing a circle.

Draw 2 triangle ears.

Add ovals for his belly and his muzzle.

Give him a smile and an oval nose.

Now use a circle and a crescent shape for his legs.

Draw his paws using little circles or ovals.

Add a curvy tail and some curvy eyebrows.

Add triangle stripes and you're all done!