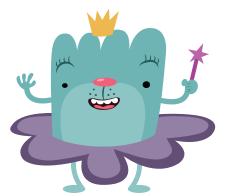

## **Meet TuTu**

TuTu is the Fairy God-monster of Knowhere, here to grant kids with knowledge. TuTu loves to fly using its skirt as a helicopter. With a wave of the wand, TuTu will help kids find their way through many reading challenges of Knowhere.

#### Let's color TuTu!

Read each sentence out loud to your child. Have him trace each dotted word. Then he'll add the right colors to the picture of TuTu.

TuTu's body is 1001.

TuTu's skirt is OUTO 0.

TuTu's wand is OK.