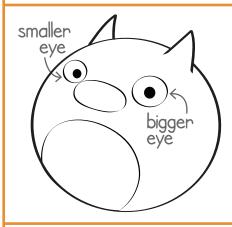

# How to Draw Roly

Start by drawing a circle.

Draw 2 triangle ears.

Add ovals for his belly and his muzzle.

Give him a smile and an oval nose.

Now use a circle and a crescent shape for his legs.

Draw his paws using little circles or ovals.