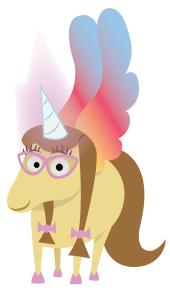

#### **Connect the Dots**

Which character is this? Count to 12 and connect the dots to find out! Then color the picture.