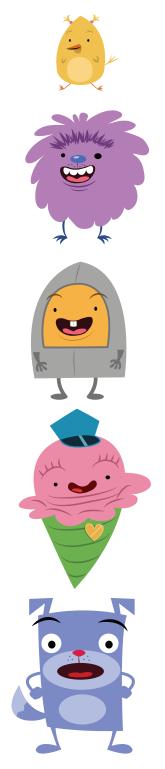

#### **Whose Shadow?**

The creatures of Knowhere love to play hide and seek.

Draw a line to match each creature to its shadow shape!