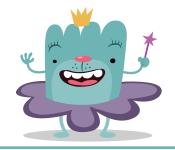

## **Meet TuTu**

TuTu is the Fairy God-monster of Knowhere, here to grant kids with knowledge. TuTu loves to fly using its skirt as a helicopter. With a wave of the wand, TuTu will help kids find their way through many reading challenges of Knowhere.

#### Let's color TuTu!

Read each sentence out loud to your child. Have him trace each dotted word. Then he'll add the right colors to the picture of TuTu.

TuTu's body is 1001.

TuTu's skirt is OUTO 0.

TuTu's wand is OK.