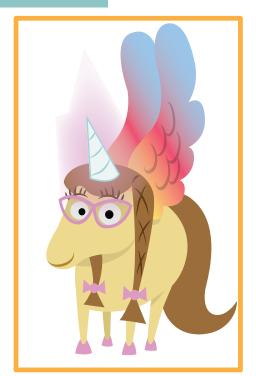

#### **Connect the Dots**

Which character is this? Count to 12 and connect the dots to find out! Then color the picture.