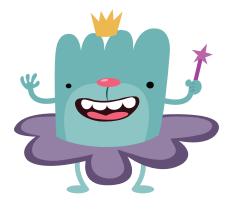

## **Meet TuTu**

TuTu is the Fairy God-monster of Knowhere, here to grant kids with knowledge. TuTu loves to fly using its skirt as a helicopter. With a wave of the wand, TuTu will help kids find their way through many reading challenges of Knowhere.

#### Let's color TuTu!

Read each sentence out loud to your child. Have him trace each dotted word. Then he'll add the right colors to the picture of TuTu.

TuTu's body is 1001.

TuTu's skirt is OUTO 0.

TuTu's wand is OK.