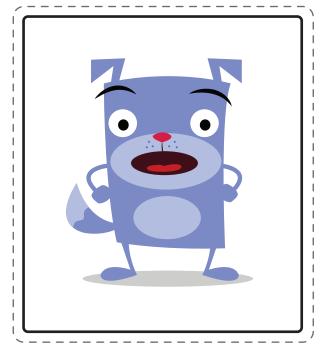

# **Meet Roly**

Roly is a special kind of tabby cat. Instead of walking he likes to roll from place to place. He and Floyd go on a lot of adventures together. Roly is always hungry for knowledge and loves to help kids eat up knowledge too.

#### Let's color Roly!

Read each sentence out loud to your child. Have her trace each dotted word. Then she'll add the right colors to the picture of Roly.