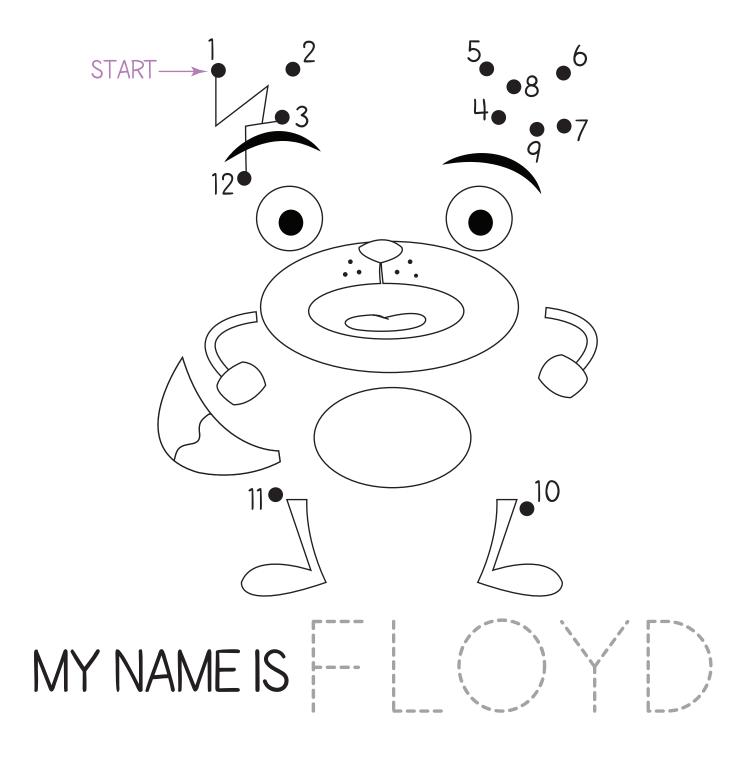

#### **Connect the Dots**

Which character is this? Count to 12 and connect the dots to find out! Then color the picture.