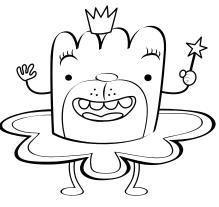

## **Meet TuTu**

TuTu is the Fairy God-monster of Knowhere, here to grant kids with knowledge. TuTu loves to fly using its skirt as a helicopter. With a wave of the wand, TuTu will help kids find their way through many reading challenges of Knowhere.

#### Let's color TuTu!

Read each sentence out loud to your child. Have him trace each dotted word. Then he'll add the right colors to the picture of TuTu.

TuTu's body is 1001.

TuTu's skirt is OUTO 0.

TuTu's wand is OK.