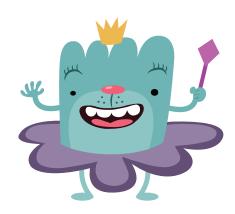

## **Meet TuTu**

TuTu is the Fairy God-monster of Knowhere, here to grant kids with knowledge. TuTu loves to fly using its skirt as a helicopter. With a wave of the wand, TuTu will help kids find their way through many reading challenges of Knowhere.

#### Let's color TuTu!

Read each sentence out loud to your child. Have him trace each dotted word. Then he'll add the right colors to the picture of TuTu.

TuTu's body is 1001.

TuTu's skirt is OUTO 0.

TuTu's wand is OK.