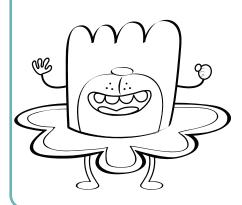

## **Meet TuTu**

TuTu is the Fairy God-monster of Knowhere, here to grant kids with knowledge. TuTu loves to fly using its skirt as a helicopter. With a wave of the wand, TuTu will help kids find their way through many reading challenges of Knowhere.

#### Let's color TuTu!

Read each sentence out loud to your child. Have him trace each dotted word. Then he'll add the right colors to the picture of TuTu.

TuTu's body is 1001.

TuTu's skirt is OUTO 0.

TuTu's wand is OK.