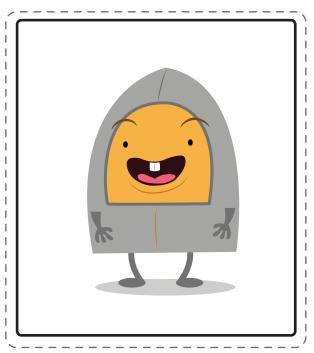

#### **Meet Muggo**

Muggo is everyone's favorite minion. He was created in a laboratory in Knowhere long ago, and now he is here to serve your every need. His favorite activity is creating copies of himself. He and the other Muggos love to host games in the lab. They'll need your help to power their creations!

#### Let's color Muggo!

Read each sentence out loud to your child. Have her trace each dotted word. Then she'll add the right colors to the picture of Muggo.

Muggo's face is Oronge.

His coat is Oronge.

Trace the shape that matches Muggo.