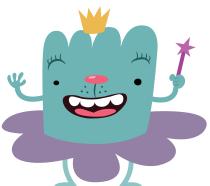

## **Meet TuTu**

TuTu is the Fairy God-monster of Knowhere, here to grant kids with knowledge. TuTu loves to fly using its skirt as a helicopter. With a wave of the wand, TuTu will help kids find their way through many reading challenges of Knowhere.

#### Let's color TuTu!

Read each sentence out loud to your child. Have him trace each dotted word. Then he'll add the right colors to the picture of TuTu.

TuTu's body is 1001.

TuTu's skirt is OUTO 0.

TuTu's wand is OK.