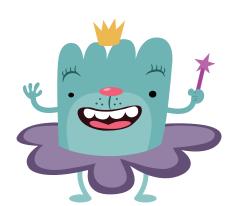

## **Meet TuTu**

TuTu is the Fairy God-monster of Knowhere, here to grant kids with knowledge. TuTu loves to fly using its skirt as a helicopter. With a wave of the wand, TuTu will help kids find their way through many reading challenges of Knowhere.

#### Let's color TuTu!

Read each sentence out loud to your child. Have him trace each dotted word. Then he'll add the right colors to the picture of TuTu.

TuTu's body is 1001.

TuTu's skirt is OUTO 0.

TuTu's wand is OK.