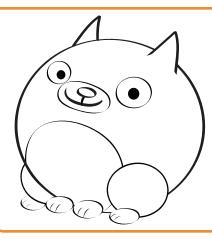

# How to Draw Roly

Start by drawing a circle.

Draw 2 triangle ears.

Add ovals for his belly and his muzzle.

Give him a smile and an oval nose.

Now use a circle and a crescent shape for his legs.

Draw his paws using little circles or ovals.

Add a curvy tail and some curvy eyebrows.

Add triangle stripes and you're all done!