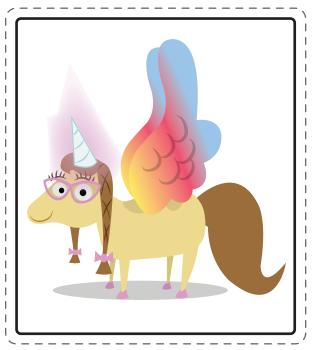

#### Meet Penelope

Penelope is the most clever character in the Land of Knowhere. She loves to help kids learn, and it is her job to make sure everyone gets to school on time. Play some memory games and word-making games with her to build your brain!

#### Let's color Penelope!

Read each sentence out loud to your child. Have him trace each dotted word. Then he'll add the right colors to the picture of Penelope.

Penelope is Uellow.

She has Orown hair.

Her wings are 1010000.