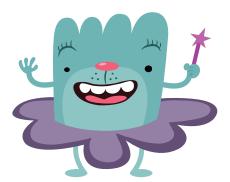

## **Meet TuTu**

TuTu is the Fairy God-monster of Knowhere, here to grant kids with knowledge. TuTu loves to fly using its skirt as a helicopter. With a wave of the wand, TuTu will help kids find their way through many reading challenges of Knowhere.

#### Let's color TuTu!

Read each sentence out loud to your child. Have him trace each dotted word. Then he'll add the right colors to the picture of TuTu.

TuTu's body is 1001.

TuTu's skirt is OUTO 0.

TuTu's wand is OK.