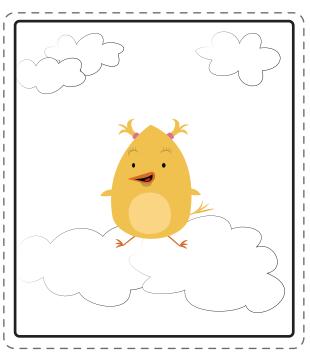

#### Meet Penelope

Penelope is the most clever character in the Land of Knowhere. She loves to help kids learn, and it is her job to make sure everyone gets to school on time. Play some memory games and word-making games with her to build your brain!

#### Let's color Penelope!

Read each sentence out loud to your child. Have him trace each dotted word. Then he'll add the right colors to the picture of Penelope.

Penelope is Uellow.

She has Orown hair.

Her wings are 1010000.