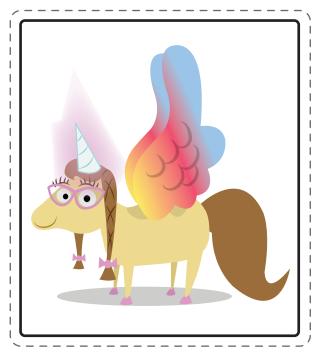

## **Meet TuTu**

TuTu is the Fairy God-monster of Knowhere, here to grant kids with knowledge. TuTu loves to fly using its skirt as a helicopter. With a wave of the wand, TuTu will help kids find their way through many reading challenges of Knowhere.

#### Let's color TuTu!

Read each sentence out loud to your child. Have him trace each dotted word. Then he'll add the right colors to the picture of TuTu.

TuTu's body is 1001.

TuTu's skirt is OUTO 0.

TuTu's wand is OK.