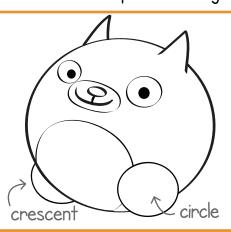

# How to Draw Roly

Start by drawing a circle.

Draw 2 triangle ears.

Add ovals for his belly and his muzzle.

Give him a smile and an oval nose.

Now use a circle and a crescent shape for his legs.

Draw his paws using little circles or ovals.

Add a curvy tail and some curvy eyebrows.

Add triangle stripes and you're all done!