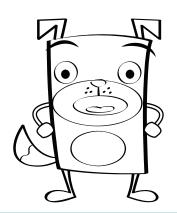

# **Meet Roly**

Roly is a special kind of tabby cat. Instead of walking he likes to roll from place to place. He and Floyd go on a lot of adventures together. Roly is always hungry for knowledge and loves to help kids eat up knowledge too.

#### Let's color Roly!

Read each sentence out loud to your child. Have her trace each dotted word. Then she'll add the right colors to the picture of Roly.